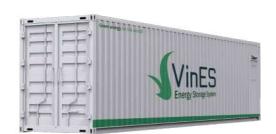

#### **CONTAINER SOLUTION**

| BASIC PARAMETERS           |                       |
|----------------------------|-----------------------|
| Cell type                  | LFP 3.2V/300Ah        |
| Configuration              | 144s1p                |
| Nominal voltage [V]        | 460.8                 |
| Nominal energy [kWh]       | 138.2                 |
| Charge/discharge ratio [C] | ≤ 0.5C                |
| IP rate                    | IP55                  |
| Dimension [mm]             | 1,200 x 1,115 x 2,200 |
| Weight [MT]                | 1.45                  |

| BASIC PARAMETERS          | INTEGRATED PCS | CENTRAL PCS |  |  |
|---------------------------|----------------|-------------|--|--|
| Nominal energy [MWh]      | 3.4            | 3.7         |  |  |
| Nominal voltage [V]       | 717            | 1,382       |  |  |
| Charge/discharge ratio [C | :] ≤ 0.5C      | ≤ 0.5C      |  |  |
| IP rate                   | II             | IP55        |  |  |
| Container size            | 4              | 40ft        |  |  |
| Weight [MT]               | 35             | 36          |  |  |