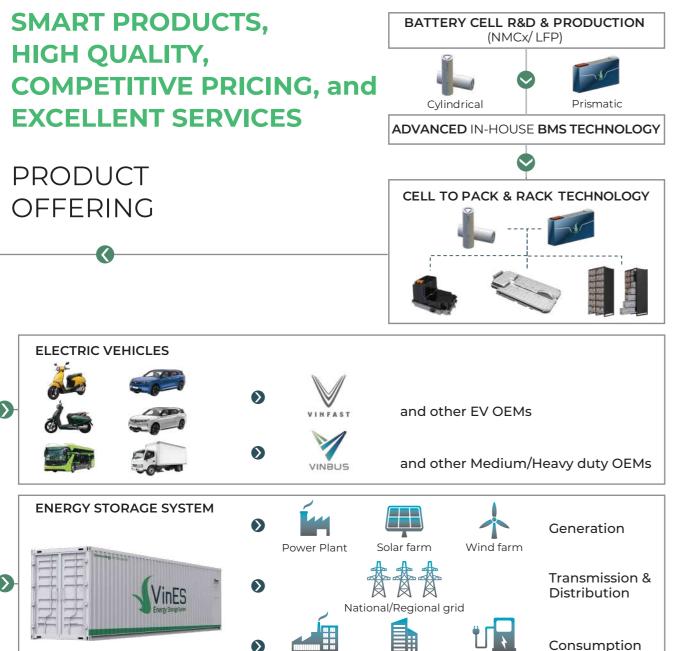

## SMART PRODUCTS FOR e-MOBILITY APPLICATIONS

CHEMISTRY

**CELL FORM** 

FROM CELL TO PACK

COMMUNICATION

E4W Smart Design

MEDIUM/ **HEAVY DUTY** 

E2W

**E-FORKLIFT E-GOLF CART** 

E-BUS

**E-VESSEL** 

HIGH **Energy density** 

More than

LONG Cycle life

Up to 2,500 cycle **XTREME** Fast-charging

From 0-80% Under 10 mins HIGH

# TAILOR-MADE ENERGY STORAGE SYSTEM - TO SERVE WITH EXCEPTIONAL WARRANTY AND CUSTOMER SERVICES

| BES