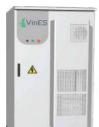

#### SINGLE TOWER SOLUTION

#### **CONTAINER SOLUTION**

| BASIC PARAMETERS           |                       |
|----------------------------|-----------------------|
| Cell type                  | LFP 3.2V/300Ah        |
| Configuration              | 144s1p                |
| Nominal voltage [V]        | 460.8                 |
| Nominal energy [kWh]       | 138.2                 |
| Charge/discharge ratio [C] | ≤ 0.5C                |
| IP rate                    | IP55                  |
| Dimension [mm]             | 1,200 x 1,115 x 2,200 |
| Weight [MT]                | 1.45                  |